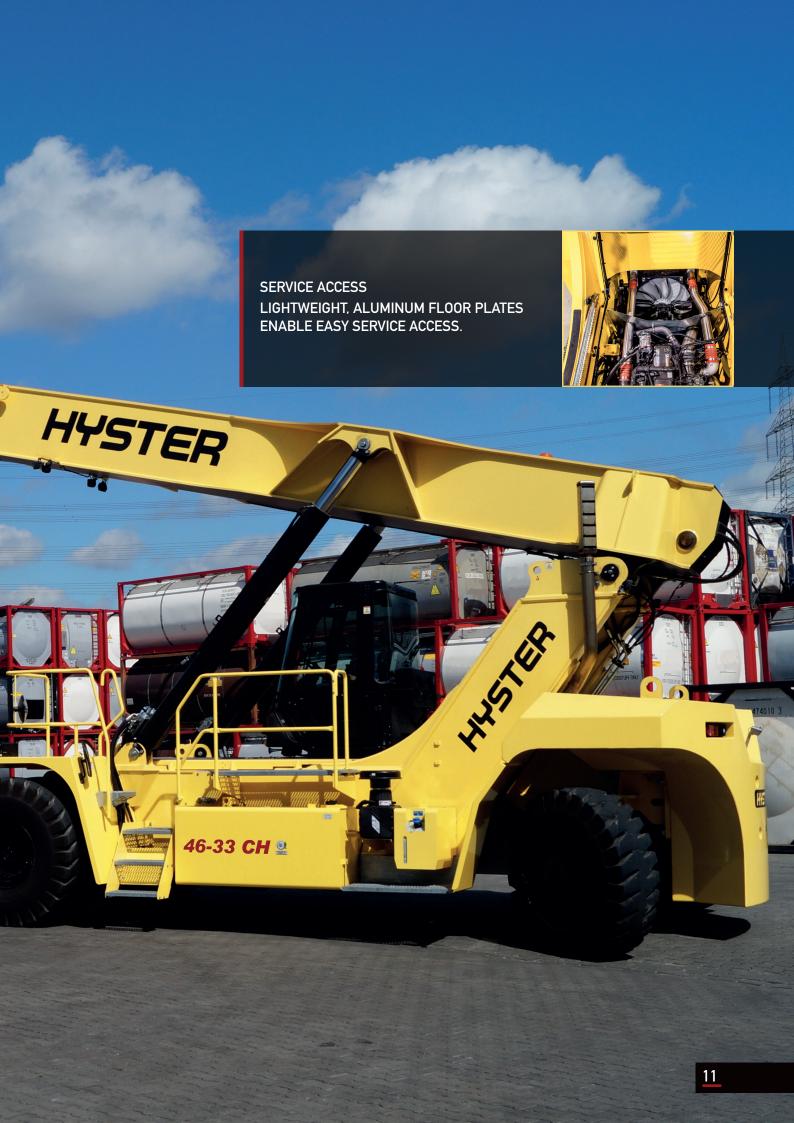

## COMPONENTS YOU CAN RELY ON

Hyster® Laden Container Handlers comprise the most durable and reliable components, which are easily accessed for servicing and routine maintenance operations. All our trucks feature clean and clear routing of wires and hoses, and on board telematics facilitates preventative maintenance planning and reporting to ensure maximum uptime, performance and reliability for your fleet.