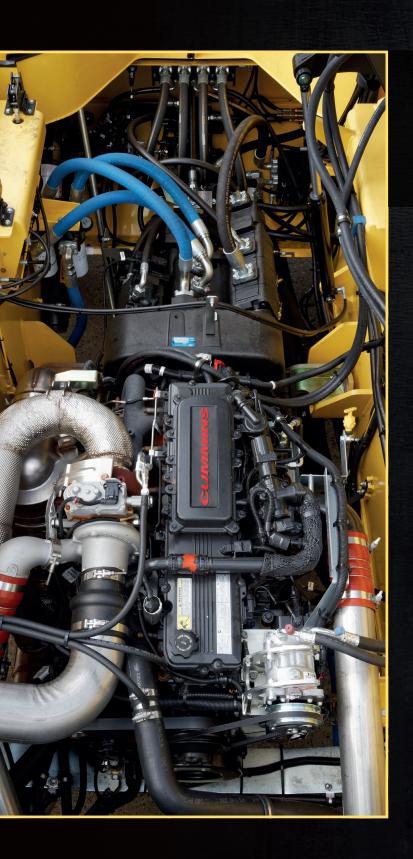

## COMPONENTS YOU CAN RELY ON

Hyster® Laden Container Handlers comprise the most durable and reliable components, which are easily accessed for servicing and routine maintenance operations. All our trucks feature clean and clear routing of wires and hoses, and on board telematics facilitates preventative maintenance planning and reporting to ensure maximum uptime, performance and reliability for your fleet.