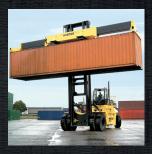

# SUPERIOR SPREADER AND OPTIONS

Hyster® Laden Container Handlers feature supremely reliable chainless spreaders with a hydraulically activated vertical twistlock system. The gantry mounting system increases the residual capacity of the truck for better economy, and automatically adapts to handle loads from trailers or uneven ground.

This durable design offers distinct advantages, including two parallel telescopic beams, assuring maximum overlap. Beam sections are positioned to absorb both vertical and the very considerable horizontal forces.