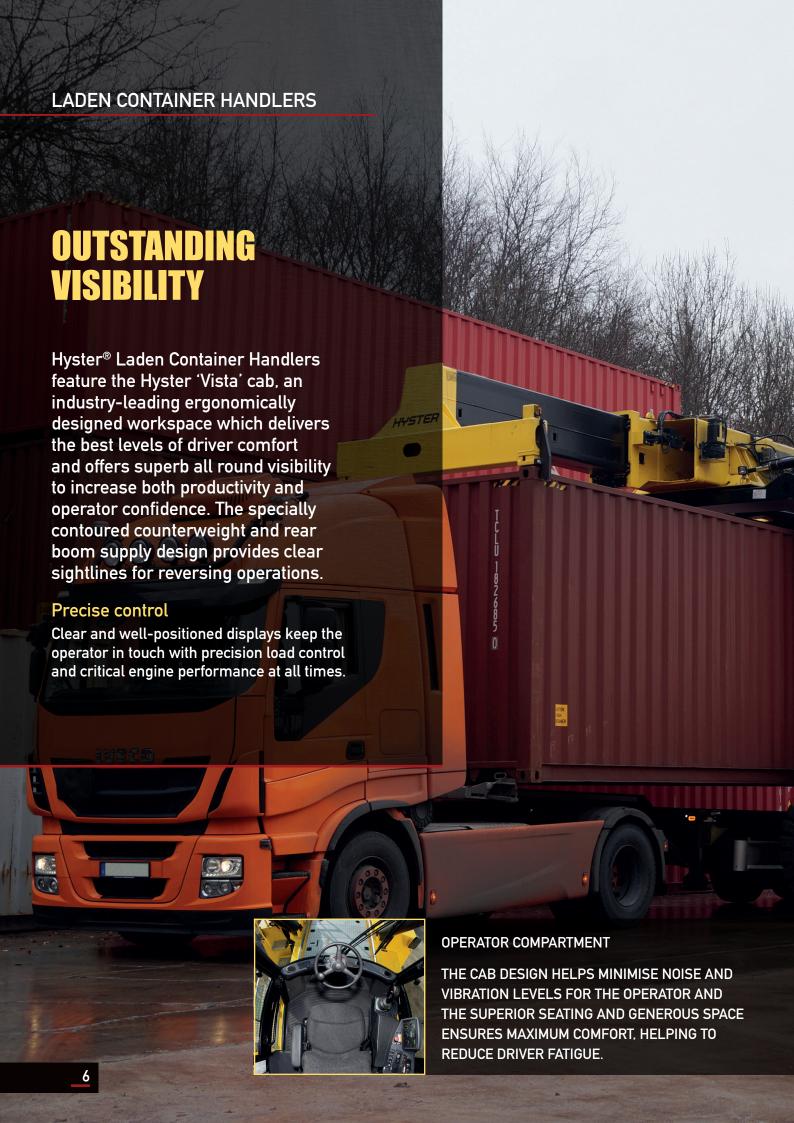

quality suppliers help to deliver maximum levels of economy and reliability. This new generation of Laden Container Handlers achieves the best fuel economy levels in the market, with increased savings on fuel consumption of up to 20%.

A rigorous design and test process specifically applied to the Container Handler series of Hyster® trucks ensures that they work harder, longer and faster to keep your business operating ahead of the competition. These powerful trucks deliver a smooth operation you can rely on even in the toughest environments.

#### Integrated systems

All Hyster® Laden Container Handlers are engineered with durable state of the art components working in harmony to provide precise control and smooth shifts, helping to enhance operator comfort and maximise productivity.









# SUPERIOR SPREADER AND OPTIONS

Hyster® Laden Container Handlers feature supremely reliable chainless spreaders with a hydraulically activated vertical twistlock system. The gantry mounting system increases the residual capacity of the truck for better economy, and automatically adapts to handle loads from trailers or uneven ground.

This durable design offers distinct advantages, including two parallel telescopic beams, assuring maximum overlap. Beam sections are positioned to absorb both vertical and the very considerable horizontal forces.

#### Control and protection system

Sophisticated systems monitor the state of the spreader at all times. Indicator lights confirm when the spreader is correctly seated, locked or not locked. Each signal is a precondition for the important pro