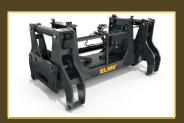

# SUPERIOR SPREADER AND OPTIONS

Hyster® Laden Container Handlers feature supremely reliable chainless spreaders with a hydraulically activated vertical twistlock system. The gantry mounting system increases the residual capacity of the truck for better economy, and automatically adapts to handle loads from trailers or uneven ground.

This durable design offers distinct advantages, including two parallel telescopic beams, assuring maximum overlap. Beam sections are positioned to absorb both vertical and the very considerable horizontal forces.

#### Control and protection system

Sophisticated systems monitor the state of the spreader at all times. Indicator lights confirm when the spreader is correctly seated, locked or not locked. Each signal is a precondition for the important protection functions of the spreader. Such as twistlock activation, telescoping and lift interrupt.

#### **TECHNICAL INFORMATION**

- Automatic locking occurs when the spreader is correctly positioned on the container.
  Unlocking is only possible by pushing a button in the cab.
- Twistlock module features indicator lights (1 red, 2 orange and 1 green) on the spreader and in the cab to ensure safe and productive operation.
- Powered pile sloping (optional) enables mechanical sideways articulation to handle containers from or onto a sloping surface.
- Mechanical twistlock interlock helps to ensure that twistlocks are fully engaged on all 4 corners prior to lifting a container.
- The lift-interrupt system feature helps prevent lifting a container with partially engaged twistlocks.
- A container counter is on the spreader.