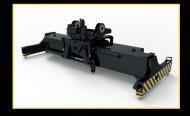

# SUPERIOR SPREADER AND OPTIONS

Hyster® Laden Container Handlers feature supremely reliable chainless spreaders with a hydraulically activated vertical twistlock system. The gantry mounting system increases the residual capacity of the truck for better economy, and automatically adapts to handle loads from trailers or uneven ground.

This durable design offers distinct advantages, including two parallel telescopic beams, assuring maximum overlap. Beam sections are positioned to absorb both vertical and the very considerable horizontal forces.

#### Control and protection system

Sophisticated systems monitor the state of the spreader at all times. Indicator lights confirm when the spreader is correctly seated, locked or not locked. Each signal is a precondition for the important protection functions of the spreader. Such as twistlock activation, telescoping and lift interrupt.

#### **TECHNICAL INFORMATION**

- Automatic locking occurs when the spreader is correctly positioned on the container.
  Unlocking is only possible by pushing a button in the cab.
- Twistlock module features indicator lights (1 red, 2 orange and 1 green) on the spreader and in the cab to ensure safe and productive operation.
- Powered pile sloping (optional) enables mechanical sideways articulation to handle containers from or onto a sloping surface.
- Mechanical twistlock interlock helps to ensure that twistlocks are fully engaged on all 4 corners prior to lifting a container.
- The lift-interrupt system feature helps prevent lifting a container with partially engaged twistlocks.
- A container counter is on the spreader.