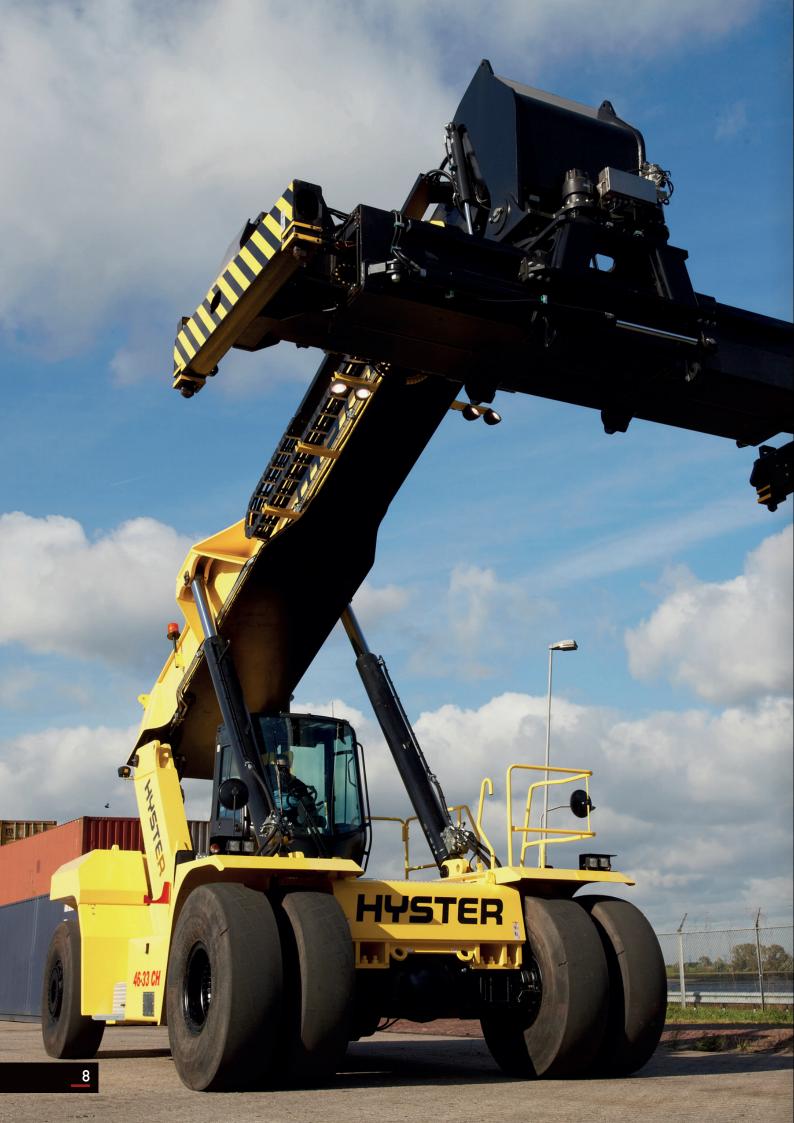

# SUPERIOR SPREADER AND OPTIONS

Hyster® Laden Container Handlers feature supremely reliable chainless spreaders with a hydraulically activated vertical twistlock system. The gantry mounting system increases the residual capacity of the truck for better economy, and automatically adapts to handle loads from trailers or uneven ground.

This durable design offers distinct advantages, including two parallel telescopic beams, assuring maximum overlap. Beam sections are positioned to absorb both vertical and the very considerable horizontal forces.