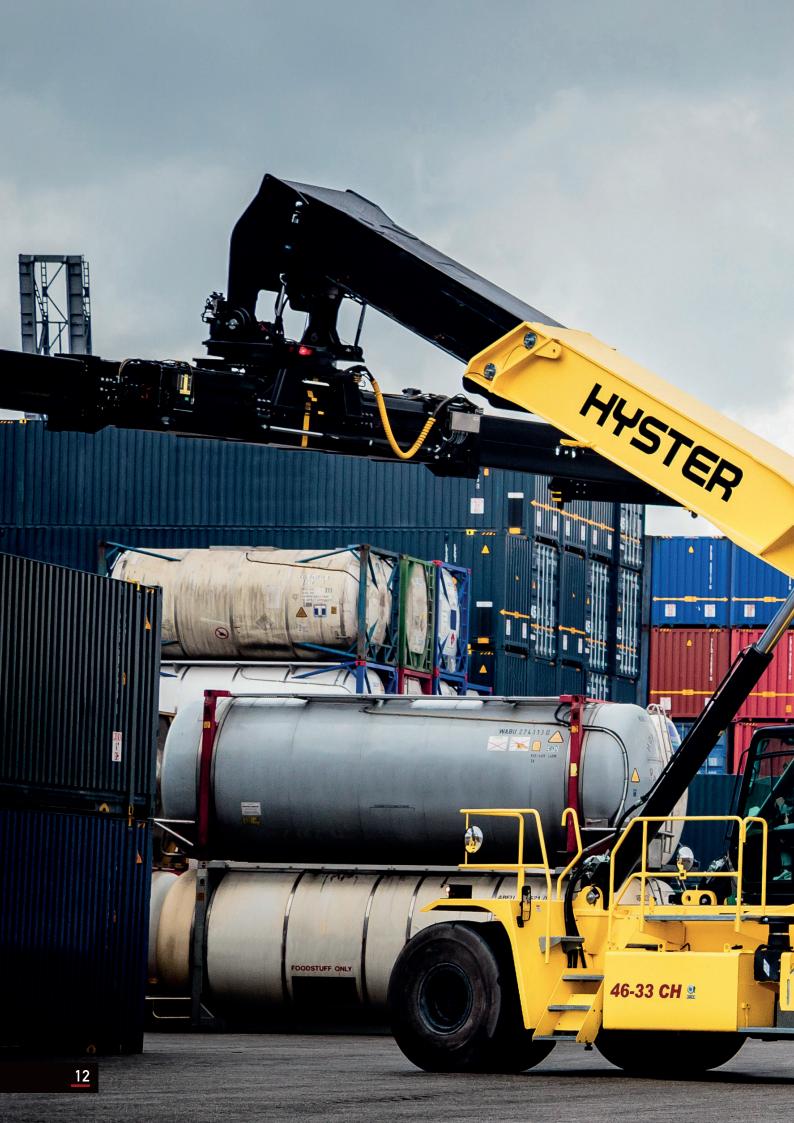

# SUPERIOR SPREADER AND OPTIONS

Hyster® Laden Container Handlers feature supremely reliable chainless spreaders with a hydraulically activated vertical twistlock system. The gantry mounting system increases the residual capacity of the truck for better economy, and automatically adapts to handle loads from trailers or uneven ground.

This durable design offers distinct advantages, including two parallel telescopic beams, assuring maximum overlap. Beam sections are positioned to absorb both vertical and the very considerable horizontal forces.