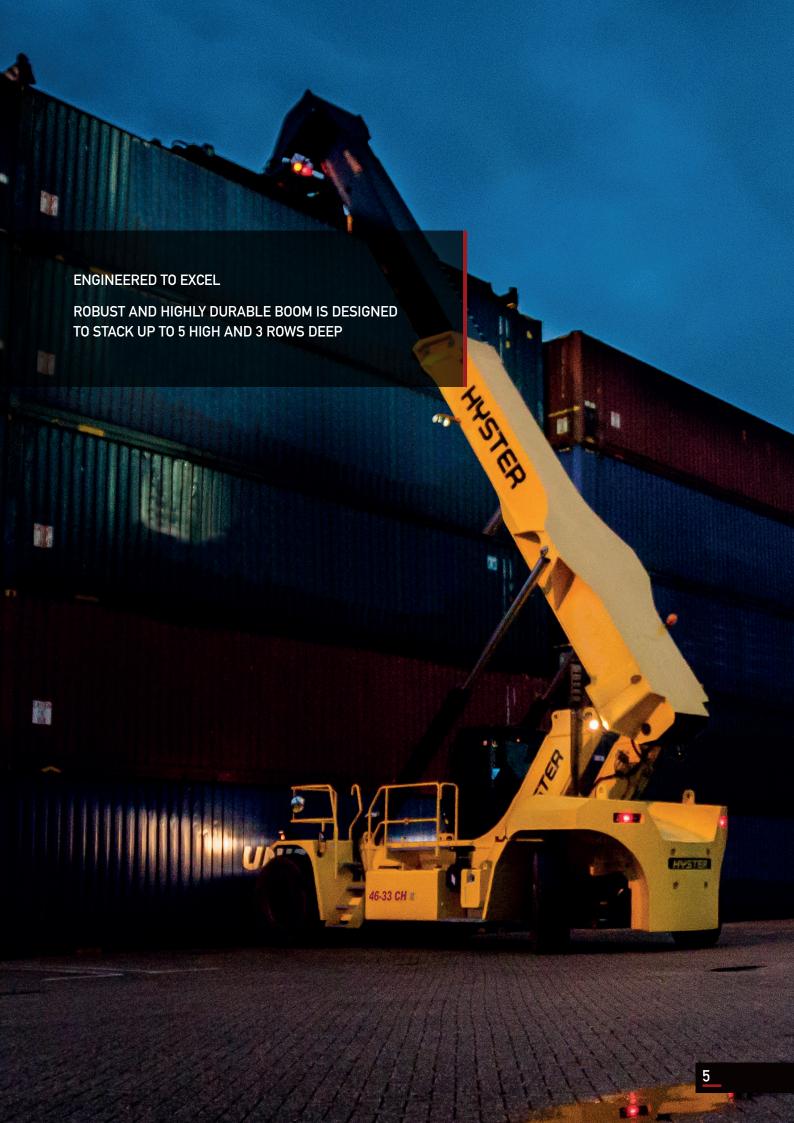

This durable design offers distinct advantages, including two parallel telescopic beams, assuring maximum overlap. Beam sections are positioned to absorb both vertical and the very considerable horizontal forces.