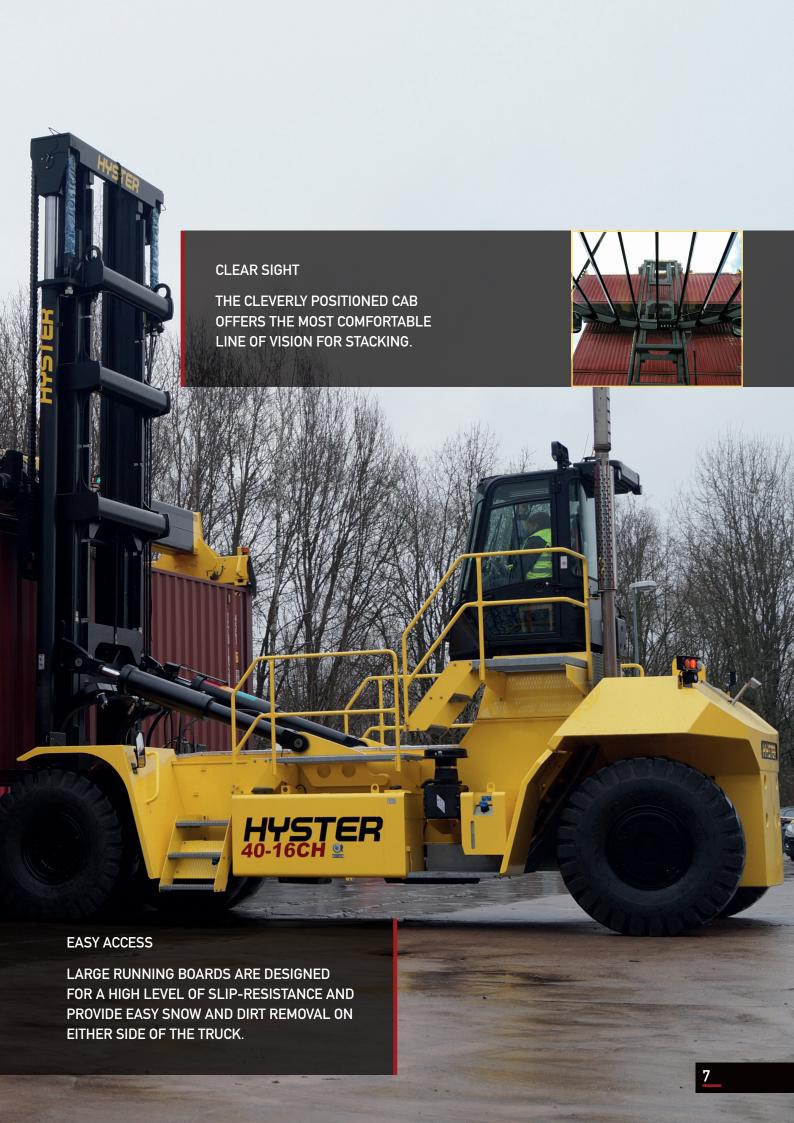

uality suppliers help to deliver maximum levels of economy and reliability. This new generation of Laden Container Handlers achieves the best fuel economy levels in the market, with increased savings on fuel consumption of up to 20%.

A rigorous design and test process specifically applied to the Container Handler series of Hyster® trucks ensures that they work harder, longer and faster to keep your business operating ahead of the competition. These powerful trucks deliver a smooth operation you can rely on even in the toughest environments.

#### Integrated systems

All Hyster® Laden Container Handlers are engineered with durable state of the art components working in harmony to provide precise control and smooth shifts, helping to enhance operator comfort and maximise productivity.









# SUPERIOR SPREADER AND OPTIONS

Hyster® Laden Container Handlers feature supremely reliable chainless spreaders with a hydraulically activated vertical twistlock system. The gantry mounting system increases the residual capacity of the truck for better economy, and automatically adapts to handle loads from trailers or uneven ground.

This durable design offers distinct advantages, including two parallel telescopic beams, assuring maximum overlap. Beam sections are positioned to absorb both vertical and the very considerable horizontal forces.

#### Control and protection system

Sophisticated systems monitor the state of the spreader at all times. Indicator lights confirm when the spreader is correctly seated, locked or not locked. Each signal is a precondition for the important prote